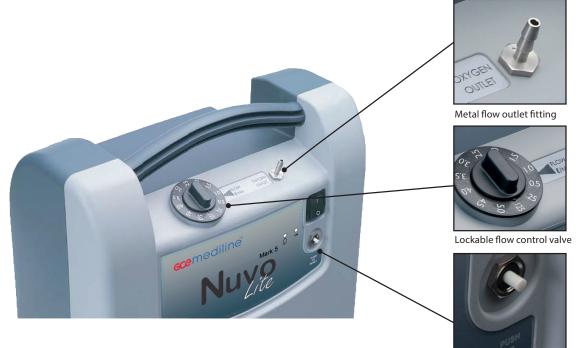

#### EASY TO USE

The Nuvo 5 is simple and intuitive to use and has a flow dial selector to choose the appropriate flowrate of oxygen required. The Nuvo 5 gives veterinary practitioners flowrates from 0.125 to 5 litres per minutes.

## THE NUVO LITE MARK 5 TECHNOLOGY

For more enquiries or to place and order please contact us

Resettable circuit breaker