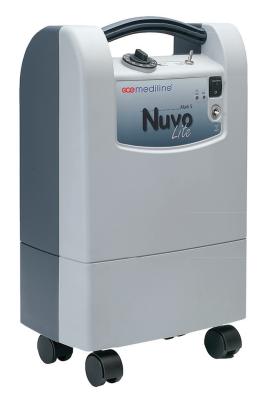

# OXYGEN CONCENTRATOR FOR VETERINARY CLINICS NUVO LITE MARK 5

The Nuvo 5 is a robust and compact device that delivers up to 5 litres of oxygen that can be used at your veterinary practice. The Nuvo 5 oxygen concentrator uses Pressure Swing Absorption (PSA) technology to deliver high concentration of oxygen that has been separated from other gases in the air.

#### SLEEK AND FLEXIBLE DESIGN

The device is ergonomically designed for everyday use and is built on a set of 4 wheels to allow users easily move the device to different areas of the practice as required.