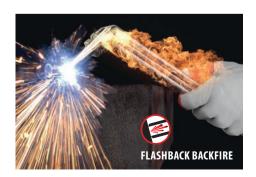

## **GCE AND SAFETY PROTECTION**

Safety is always a primary concern in an oxygen/fuel process and GCE is fully committed to the elimination of all risks in this process.

A flashback is a very severe condition that happens when a back fire ignites the gases. In the worst case the ignited gas travels back through the equipment and into the gas cylinders causing an explosion with potentially fatal consequences.

By using GCE safety devices you can eliminate the danger a flash back can cause. GCE Safe Guard products meet all the requirements of the European governing standard EN730-2 and the international standard ISO5175.