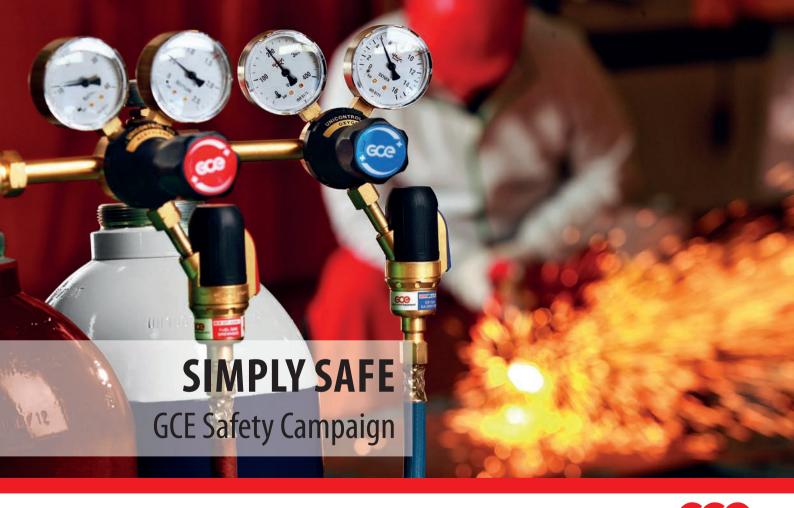

# **GCE – PROVEN QUALITY FOR BEST SAFETY PERFORMANCE**

GCE Group is one of the world's leading producers of equipment for oxygen/fuel cutting and welding processes. Our comprehensive range includes regulators, combination torches, cutters and safety equipment. All of our products have been designed according to the requirements of European and International standards such as ISO, DIN, BSI, AFNOR and Nordic.

GCE Group is a pioneer in the field of safety equipment and currently produces a wide range of high quality safety devices including flashback arrestors and non-return valves.

We know that safety is your first priority, and quality is also essential for performance. The GCE range of products are well established in the market and recognised for their high safety and superior quality standards.

## **GCE AND SAFETY PROTECTION**

Safety is always a primary concern in an oxygen/fuel process and GCE is fully committed to the elimination of all risks in this process.

A flashback is a very severe condition that happens when a back fire ignites the gases. In the worst case the ignited gas travels back through the equipment and into the gas cylinders causing an explosion with potentially fatal consequences.