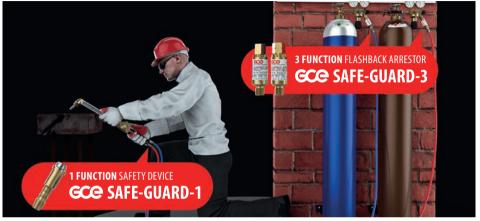

#### A GOOD SAFETY SOLUTION

As a minimum safety requirement, GCE recommend that flashback arrestors (GCE Safe-Guard-3) are always fitted to the outlet of the regulator and that safety devices (GCE Safe-Guard-1) are fitted to the inlets of the torch. This applies to both the oxygen and the fuel gas supplies.