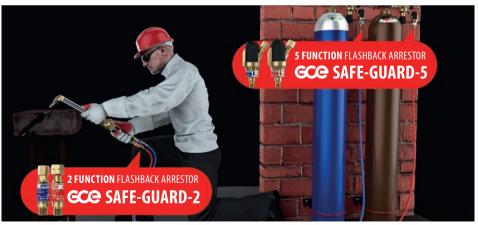

### THE HIGHEST SAFETY SOLUTIONS

To achieve the highest possible level of protection GCE recommend that a GCE Safe-Guard-5 is fitted to the outlet of the regulator and that a GCE Safe-Guard-2 is fitted to the inlets of the torch. This again applies to both the oxygen and the fuel gas supplies.