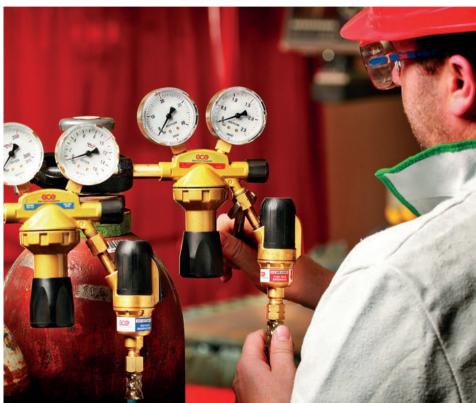

#### A GOOD SAFETY SOLUTION

As a minimum safety requirement, GCE recommend that flashback arrestors (GCE Safe-Guard-3) are always fitted to the outlet of the regulator and that safety devices (GCE Safe-Guard-1) are fitted to the inlets of the torch. This applies to both the oxygen and the fuel gas supplies.

### THE HIGHEST SAFETY SOLUTIONS

To achieve the highest possible level of protection GCE recommend that a GCE Safe-Guard-5 is fitted to the outlet of the regulator and that a GCE Safe-Guard-2 is fitted to the inlets of the torch. This again applies to both the oxygen and the fuel gas supplies.