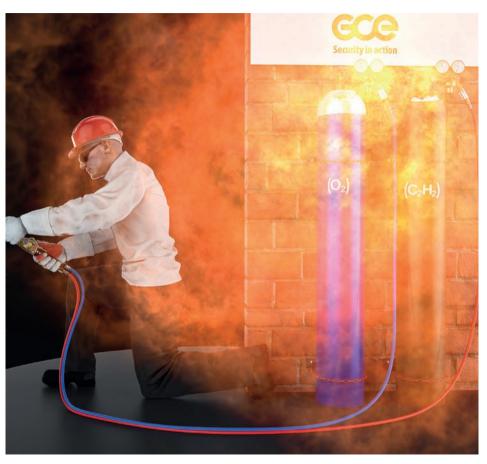

#### A GOOD SAFETY SOLUTION

As a minimum safety requirement, GCE recommend that flashback arrestors (GCE Safe-Guard-3) are always fitted to the outlet of the regulator and that safety devices (GCE Safe-Guard-1) are fitted to the inlets of the torch. This applies to both the oxygen and the fuel gas supplies.

### THE HIGHEST SAFETY SOLUTIONS

To achieve the highest possible level of protection GCE recommend that a GCE Safe-Guard-5 is fitted to the outlet of the regulator and that a GCE Safe-Guard-2 is fitted to the inlets of the torch. This again applies to both the oxygen and the fuel gas supplies.