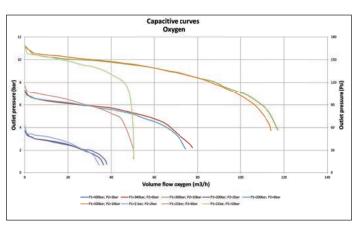

# TECHNICAL DATA

| Gas:                    | Oxygen         | Acetylene | Argon and CO2 mixture |
|-------------------------|----------------|-----------|-----------------------|
| Inlet pressure (p1)     | 200 or 300 bar | 25 bar    | 200 or 300 bar        |
| Outlet pressure (p2)    | 0-10 bar       | 0-1,5 bar | 0-25 l/min            |
| Standart discharge (Q1) | 30 m³/h        | 5 m³/h    | 1,5 m³/h              |