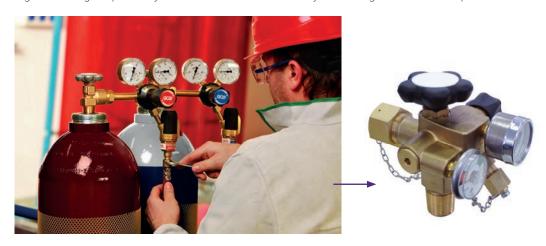

#### CONNECTION

GCE combination valve is one step further in gas control comparing to simple cylinder valve. This much more technically advanced product connects in one brass body features of both cylinder valve and pressure regulator. This gives possibility of constant control and fluent adjustment of gas flow and outlet pressure.

GCE combination valve design is supported by many years exploitation experience worldwide. It is examined according to Directive 2010/35/EU. Acetylene, argon/CO2, oxygen, 200 and 300 bar technology, features like residual pressure valve, pressure relief valve, variety of possible connections and filling ports with non-return function, make GCE combination valve ready to be used in variety of industrial applications by just connecting your equipment directly to IVC outlet and adjusting flow parameters. Special GCE plastic or metal guards protect combination valve from damage during transportation and operation. Special shape of guard makes cylinder transportation easier and safer.