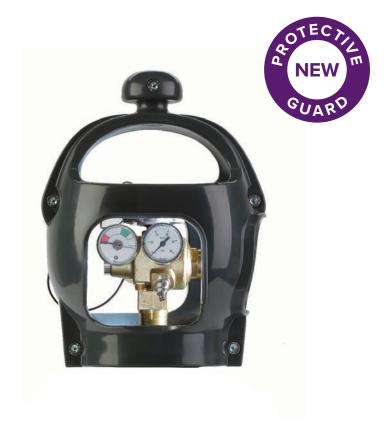

GCE combination valve design is supported by many years exploitation experience worldwide. It is examined according to Directive 2010/35/EU. Acetylene, argon/CO2, oxygen, 200 and 300 bar technology, features like residual pressure valve, pressure relief valve, variety of possible connections and filling ports with non-return function, make GCE combination valve ready to be used in variety of industrial applications by just connecting your equipment directly to IVC outlet and adjusting flow parameters. Special GCE plastic or metal guards protect combination valve from damage during transportation and operation. Special shape of guard makes cylinder transportation easier and safer.

Application NEW Guard