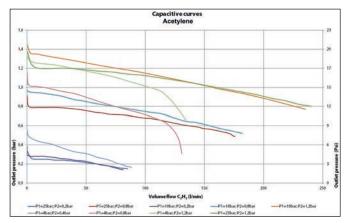

# TECHNICAL DATA

| Gas:                    | Oxygen         | Acetylene | Argon and CO2 mixture |
|-------------------------|----------------|-----------|-----------------------|
| Inlet pressure (p1)     | 200 or 300 bar | 25 bar    | 200 or 300 bar        |
| Outlet pressure (p2)    | 0-10 bar       | 0-1,5 bar | 0-25 l/min            |
| Standart discharge (Q1) | 30 m³/h        | 5 m³/h    | 1,5 m³/h              |