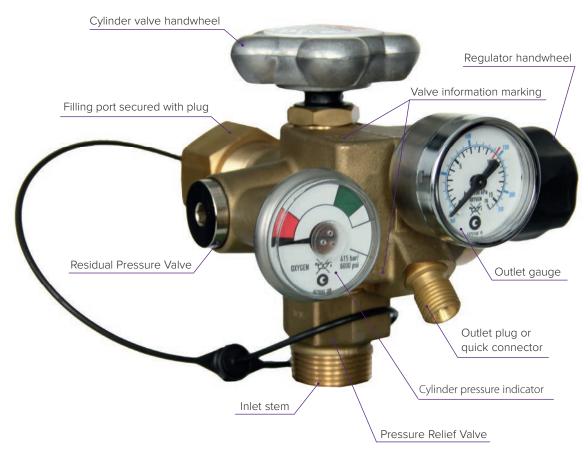

# **IVC**

- Oxygen shock-tested up to 360 bar
- Robust and reliable design
- Compact size
- Compatibility with EN ISO 22435
- Guard tested according to ISO11117 for 130 kg as maximum weight of package (cylinder, gas and IVC)
- Filling port with non-return valve
- Passive cylinder pressure indicator, it can be easily replaced without losing gas

#### CONNECTION

GCE combination valve is one step further in gas control comparing to simple cylinder valve. This much more technically advanced product connects in one brass body features of both cylinder valve and pressure regulator. This gives possibility of constant control and fluent adjustment of gas flow and outlet pressure.

GCE combination valve design is supported by many years exploitation experience worldwide. It is examined according to Directive 2010/35/EU. Acetylene, argon/CO2, oxygen, 200 and 300 bar technology, features like residual pressure valve, pressure relief valve, variety of possible connections and filling ports with non-return function, make GCE combination valve ready to be used in variety of industrial applications by just connecting your equipment directly to IVC outlet and adjusting flow parameters. Special GCE plastic or metal guards protect combination valve from damage during transportation and operation. Special shape of guard makes cylinder transportation easier and safer.