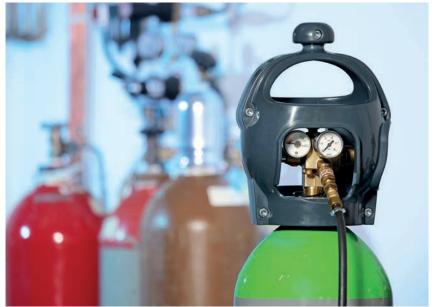

# **COMBINATION VALVES**

# **IVC**

- Oxygen shock-tested up to 360 bar
- Robust and reliable design
- Compact size
- Compatibility with EN ISO 22435
- Guard tested according to ISO11117 for 130 kg as maximum weight of package (cylinder, gas and IVC)
- Filling port with non-return valve
- Passive cylinder pressure indicator, it can be easily replaced without losing gas

#### CONNECTION

GCE combination valve is one step further in gas control comparing to simple cylinder valve. This much more technically advanced product connects in one brass body features of both cylinder valve and pressure regulator. This gives possibility of constant control and fluent adjustment of gas flow and outlet pressure.

GCE combination valve design is supported by many years exploitation experience worldwide. It is examined according to Directive 2010/35/EU. Acetylene, argon/CO2, oxygen, 200 and 300 bar technology, features like residual pressure valve, pressure relief valve, variety of possible connections and filling ports with non-return function, make GCE combination valve ready to be used in variety of industrial applications by just connecting your equipment directly to IVC outlet and adjusting flow parameters. Special GCE plastic or metal guards protect combination valve from damage during transportation and operation. Special shape of guard makes cylinder transportation easier and safer.