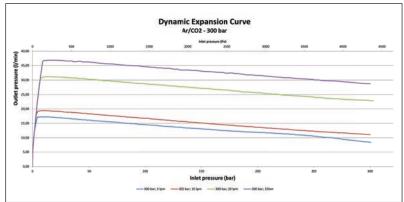

# TECHNICAL DATA

| Gas:                    | Oxygen         | Acetylene | Argon and CO2 mixture |
|-------------------------|----------------|-----------|-----------------------|
| Inlet pressure (p1)     | 200 or 300 bar | 25 bar    | 200 or 300 bar        |
| Outlet pressure (p2)    | 0-10 bar       | 0-1,5 bar | 0-25 l/min            |
| Standart discharge (Q1) | 30 m³/h        | 5 m³/h    | 1,5 m³/h              |