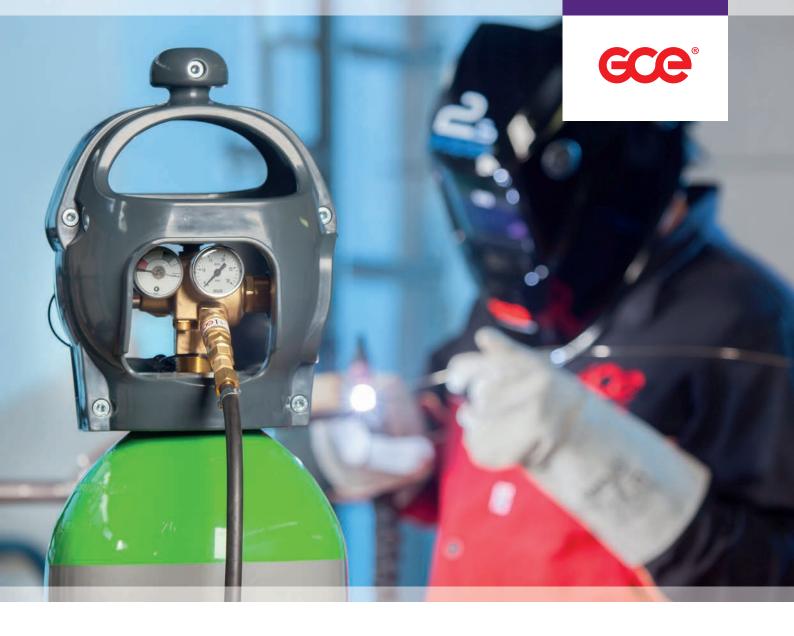

#### CONNECTION

GCE combination valve is one step further in gas control comparing to simple cylinder valve. This much more technically advanced product connects in one brass body features of both cylinder valve and pressure regulator. This gives possibility of constant control and fluent adjustment of gas flow and outlet pressure.

GCE combination valve design is supported by many years exploitation experience worldwide. It is examined according to Directive 2010/35/EU. Acetylene, argon/CO2, oxygen, 200 and 300 bar technology, features like residual pressure valve, pressure relief valve, variety of possible connections and filling ports with non-return function, make GCE combination valve ready to be used in variety of industrial applications by just connecting your equipment directly to IVC outlet and adjusting flow parameters. Special GCE plastic or metal guards protect combination valve from damage during transportation and operation. Special shape of guard makes cylinder transportation easier and safer.