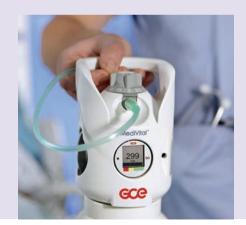

Approved for Working Pressures of 300 bar with a service life up to 15 years, GCE Group MediVital valves are available with interchangeable fi II ports and gauges to provide future-proof medical gas packages enabling response to unforeseen changes in market demand.

GCE Group medical valves are supplied globally for dependable service in hospitals, ambulances, paramedic emergency kits and respiratory homecare, providing medical oxygen and other prescribed gases reliably and conveniently at the point of need.