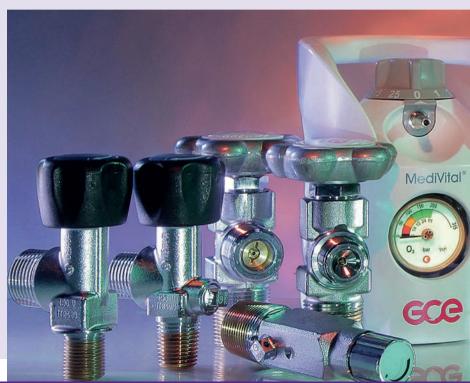

### MEDICAL VALVES

GCE Group offers a complete range of valves for the supply and control of medical gases with a portfolio of standard, RPV and VIPR valves incorporating both pressure reduction and precise flow selection.

GCE Group valves with integrated pressure regulator provide complete and accurate gas control to deliver Medical gases either to downstream devices such as ventilator/anaesthesia apparatus, or directly to the patient, including the most stringent fl ow and pressure levels demanded in paediatric and neo-natal care

Approved for Working Pressures of 300 bar with a service life up to 15 years, GCE Group MediVital valves are available with interchangeable fi II ports and gauges to provide future-proof medical gas packages enabling response to unforeseen changes in market demand.

GCE Group medical valves are supplied globally for dependable service in hospitals, ambulances, paramedic emergency kits and respiratory homecare, providing medical oxygen and other prescribed gases reliably and conveniently at the point of need.