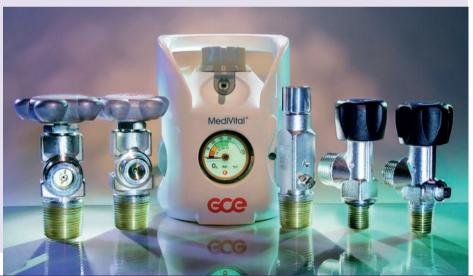

### MEDICAL VALVES

GCE Group offers a complete range of valves for the supply and control of medical gases with a portfolio of standard, RPV and VIPR valves incorporating both pressure reduction and precise flow selection.

GCE Group valves with integrated pressure regulator provide complete and accurate gas control to deliver Medical gases either to downstream devices such as ventilator/anaesthesia apparatus, or directly to the patient, including the most stringent fl ow and pressure levels demanded in paediatric and neo-natal care

Approved for Working Pressures of 300 bar with a service life up to 15 years, GCE Group MediVital valves are available with interchangeable fi II ports and gauges to provide future-proof medical gas packages enabling response to unforeseen changes in market demand.

GCE Group medical valves are supplied globally for dependable service in hospitals, ambulances, paramedic emergency kits and respiratory homecare, providing medical oxygen and other prescribed gases reliably and conveniently at the point of need.