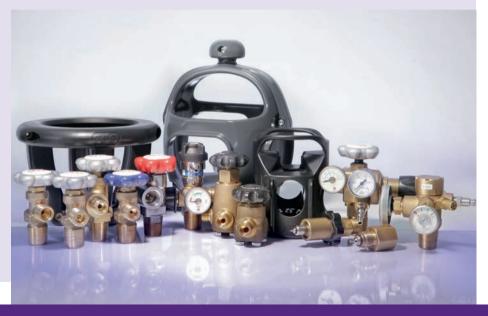

### INDUSTRIAL VALVES

GCE Group cylinder valves are designed to withstand the most demanding industrial environments...

Globally approved High pressure Industrial valves including valves with integrated pressure regulator which deliver point-of-use pressures and dial-up flows from 300 bar cylinder sources are available with up to 15 years service life. Dedicated EN 561 outlet connections ensure only the correct gas is connected for use.

Valves designed to control and safely deliver all industrial gases are available with features such as residual pressure devices (RPV), active and non-active contents gauges and a variety of fill port connections. Ergonomically designed and globally approved protection guards, rated for impact tests over 100 kg, high flow, multi-cylinder pack valves and line valves complete the range.