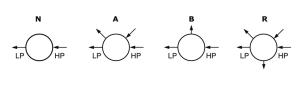

|
|-------------|-----------|---------------|-------------------------------------------------------------------------------------------------------|-----------|-----------------------------------------|
| MINI-300    | 06        | SS            | 10                                                                                                    | P         | N                                       |
| MINI-300    | 06 - 0.06 | SS – 316SS    | 01: 0-1 bar/0-15 psi<br>10: 0-10 bar/0-145 psi<br>50: 0-50 bar/0-725 psi<br>100: 0-100 bar/0-1450 psi | K - PCTFE | Check Page 47 = Gauge Port<br>locations |



# **PERFORMANCE CHARTS**



# **INSTALLATION DIMENSIONS:**

# OUTLET INLET OUTLET OUTLET OUTLET OUTLET OUTLET METAL HANDLE HANDLE HANDLE

# **EXAMPLE PORTING OPTIONS:**