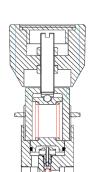

## MINI-300 SERIES - COMPACT 'LOW FLOW' REGULATOR





# SPECIAL FEATURES

- 38 mm diameter body provides small foot space
- Fully supported 'sensitive' pistons with low pressure and high pressure outlet options
- Low internal volume
- All 316SS wetted parts including bonnet with panel mounting as standard
- 'Soft' seating area perpendicular to flow stream to minimise particle damage

### DESCRIPTION

The MINI-300 provides an economical, lightweight, and versatile regulator range, designed for customers who want accurate control from a compact unit.

The standard units utilise two piston sensing options to allow pressure control from 5 psi to 1000 psi (and a modified version up to 3000 psi).

## **APPLICATION**

- Analyser systems
- Point of Use
- Instrumentation control
- Gas Sticks
- Lecture bottle assembly

### **OPTIONS**

- '003' Mod of