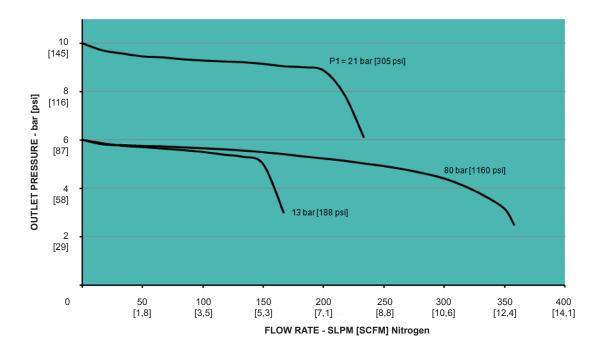

rial | Outlet ranges (Examples*)                                                                             | Seat      | Porting configuration                   |
|-------------|-----------|---------------|-------------------------------------------------------------------------------------------------------|-----------|-----------------------------------------|
| MINI-300    | 06        | SS            | 10                                                                                                    | P         | N                                       |
| MINI-300    | 06 - 0.06 | SS – 316SS    | 01: 0-1 bar/0-15 psi<br>10: 0-10 bar/0-145 psi<br>50: 0-50 bar/0-725 psi<br>100: 0-100 bar/0-1450 psi | K - PCTFE | Check Page 47 = Gauge Port<br>locations |



# **PERFORMANCE CHARTS**



# **INSTALLATION DIMENSIONS:**

# OUTLET INLET OUTLET OUTLET OUTLET OUTLET OUTLET METAL HANDLE HANDLE HANDLE

# **EXAMPLE PORTING OPTIONS:**