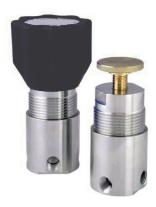

## MINI-300 SERIES - COMPACT 'LOW FLOW' REGULATOR

# SPECIAL FEATURES

- 38 mm diameter body provides small foot space
- Fully supported 'sensitive' pistons with low pressure and high pressure outlet options
- Low internal volume
- All 316SS wetted parts including bonnet with panel mounting as standard
- 'Soft' seating area perpendicular to flow stream to minimise particle damage

### DESCRIPTION

The MINI-300 provides an economical, lightweight, and versatile regulator range, designed for customers who want accurate control from a compact unit.

The standard units utilise two piston sensing options to allow pressure control from 5 psi to 1000 psi (and a modified version up to 3000 psi).